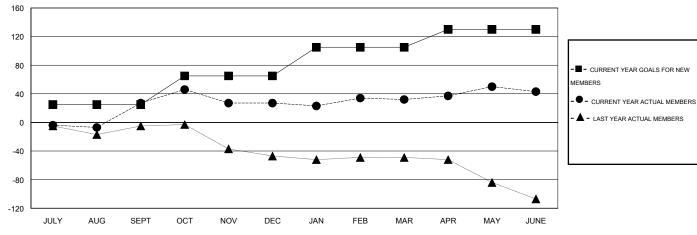

## GOALS AND ACTUAL MEMBERS CUMULATIVE

| DROPPED CLUBS: 0  DROPPED MEMBERS |                | 49 CLUBS OF 60 ADDED 1 OR MORE NEW MEMBERS | GENDER DISTRIBUTION           MALE         1,503 (67.89%)           FEMALE         711 (32.11%) |            |
|-----------------------------------|----------------|--------------------------------------------|-------------------------------------------------------------------------------------------------|------------|
| DECEASED CLUB CANCELLED OTHER     | 26<br>0<br>260 | CLICK HERE FOR HEALTH ASSESSMENT DATA      | FAMILY UNIT MEMBERS HEAD OF HOUSEHOLD                                                           | 300<br>148 |
| TOTAL                             | 286            |                                            | NON-HEAD OF HOUSEHOLD                                                                           | 152        |